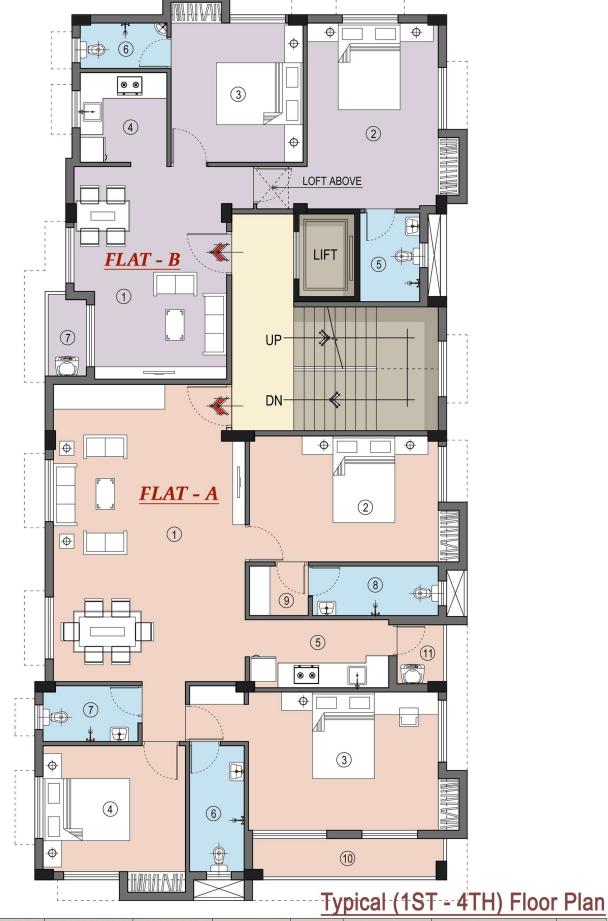

## FLAT- A

|          | LEGEND          |                     |  |
|----------|-----------------|---------------------|--|
| 1        | LIVING - DINING | 15' - 3" X 23' - 6" |  |
| 2        | BED ROOM        | 15' - 0" X 10' - 0" |  |
| 3        | BED ROOM        | 15' - 0" X 11' - 0" |  |
| 4        | BED ROOM        | 11' - 3" X 10' - 0" |  |
| <b>⑤</b> | KITCHEN         | 11' - 0" X 5' - 6"  |  |
| 6        | TOILET          | 4' - 3" X 10' - 0"  |  |
| 7        | TOILET          | 7' - 6" X 4' - 6"   |  |
| 8        | TOILET          | 10' - 0" X 4' - 0"  |  |
| 9        | DRESS           | 4' - 9" X 4' - 0"   |  |
| 10       | BALCONY         | 15' - 6" X 3' - 3"  |  |
| 11       | SERVICE BALCONY | 4' - 0" X 4' - 9"   |  |

## FLAT- B

| LEGEND |                 |                     |
|--------|-----------------|---------------------|
| 1      | LIVING - DINING | 12' - 3" X 17' - 0" |
| 2      | BED ROOM        | 10' - 6" X 14' - 9" |
| 3      | BED ROOM        | 10' - 6" X 11' - 0" |
| 4      | KITCHEN         | 7' - 0" X 7' - 3"   |
| 5      | TOILET          | 4' - 9" X 7' - 0"   |
| 6      | TOILET          | 7' - 0" X 3' - 6"   |
| 7      | BALCONY         | 3' - 3" X 6' - 9"   |