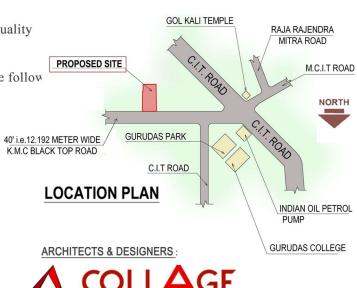

PROPOSED FIVE STORIED PREMIUM RESIDENTIAL APARTMENT AT PREMISES NO. P186, CIT SCHEME IV M, BELIAGHATA, WARD NO. 033, KOLKATA 700 010.

RAJDANGA MAIN ROAD, ( OPPOSITE PURBA ABASAN -DF BLOCK ) KOLKATA 700 107, INDIA PHONE NO. (033) 4602 6909, 91 90380 02118. E-MAIL: collage.architects.info@gmail.com