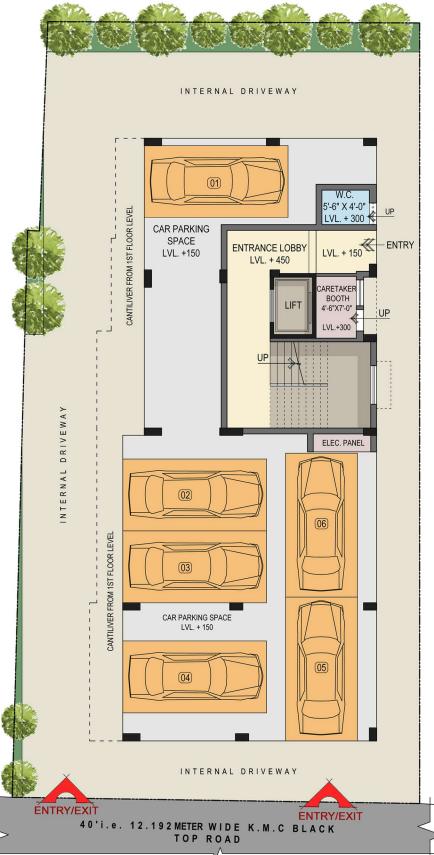

15. COMMON FACILITIES:- Common facilities shall include the follow

- (a) Boundary wall: The entire premises bounded by a strong boundary wall of 5 ft. height (approx) with plaster and three decorative steel gate.
- (b) Common toilet/ bath on the ground floor for helping hands, drivers, security guards etc.
- (c) Lift for 5 passengers.
- (d) Room for security guards;
- (e) Office room.
- 16. U.G.R and O.H. Reservoir as per design.
- 17. Elevation constructed as per design provided by Architect.